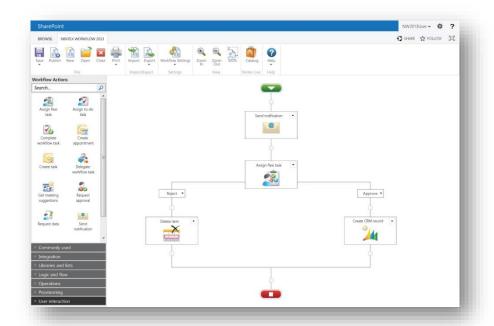

### **Nintex Workflow**

Nintex Workflow for Office 365 and SharePoint enables organizations to extend business process automation to more people, places and devices, delivering workflow for everyone. Nintex Workflow adds a drag-and-drop workflow designer, advanced connectivity, and rich workflow features to give customers more power and flexibility.

### Solution - FINRA compliance solution with Nintex

- Wizard based approach to data collection via forms
- Integrated LOB information reducing errors and insuring consistency
- Automatic creation of documents drastically improving efficiency via Nintex Workflow and Document Generation
  - BD (Broker Dealer)
  - G17 Regulatory satisfaction
- Audited approval chain
- Reporting