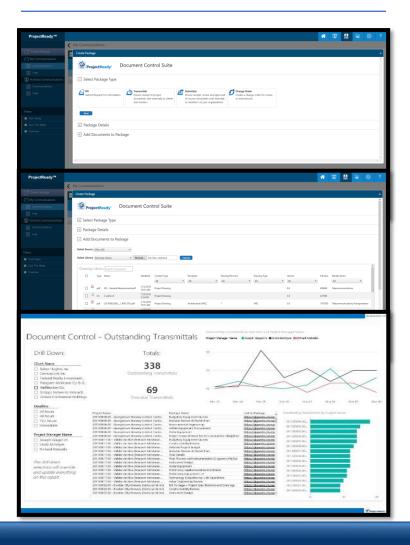

#### **ProjectReady Central Document Control**

- Centrally manage & create RFI's, Transmittals, Submittals & Change
  Orders, securely delivered inside and outside your organization for
  review and approval
- Establish enterprise communication standards that are consistent, reliable and repeatable across every project throughout the enterprise
- Simplify the assembly of document packages across systems with an easy-to-use shopping cart experience
- Rich & comprehensive reporting across all enterprise document communications
- Consolidated, single view of the status of all key document communications
- Cover sheets for all document packages created automatically