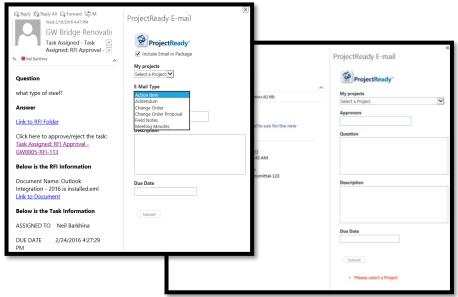

#### **Outlook Integration**

#### **Bringing it All Together in Outlook**

- Save attachments & emails to your Project Sites at the click of a button from Outlook
- Assign Tasks from emails to your Project sites directly from Outlook
- Maintain control of your project data by un-siloing emails, documents and correspondence from Outlook
- Drive Reporting and Analysis of your email and matters
- Tag & Route emails to be managed as necessary (i.e.: Meeting Notes, Addendums & Meeting Minutes)
- Create and manage requests for information (RFI's) from Outlook