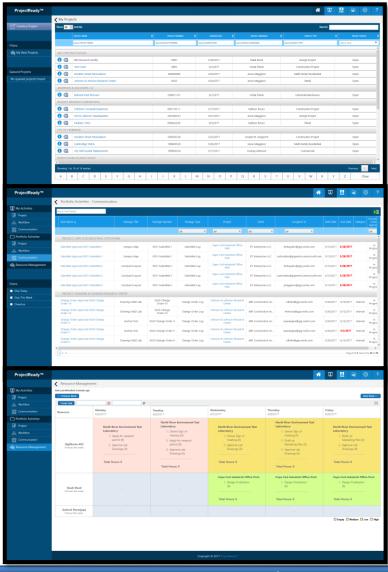

#### **ProjectReady Central Project Management**

- Be it one or a thousand projects, from a single location you can manage, edit and create ALL your projects, tasks, approvals, documents & resources
- Easily set site security and permissions for all your projects
   from one place driving secure internal & external collaboration
- Governed and secure creation of collaborative projects sites by business users
- Best practices information architecture built to scale automatically
- Bring together information from Project Accounting & Line of Business systems to one central interface for easy management
- Rich & comprehensive reporting across all projects, tasks & resources