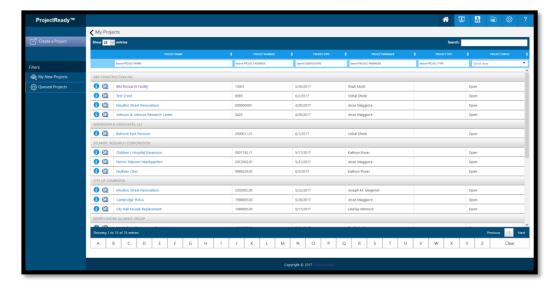

#### **ProjectReady Central Project Management**

- Be it one or a thousand projects, from a single location you can manage, edit and create ALL your projects, tasks, approvals, documents & resources
- Easily set site security and permissions for all your projects
   from one place driving secure internal & external collaboration
- Governed and secure creation of collaborative projects sites by business users
- Best practices information architecture built to scale automatically
- Bring together information from Project Accounting & Line of Business systems to one central interface for easy management
- Rich & comprehensive reporting across all projects, tasks & resources