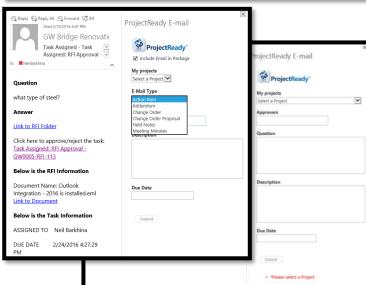

#### **Bringing it All Together in Outlook**

- Save attachments & emails to your Project Sites at the click of a button from Outlook
- Assign Tasks from emails to your Project sites directly from Outlook
- Maintain control of your project data by un-siloing emails, documents and correspondence from Outlook
- Drive Reporting and Analysis of your email and matters
- Tag & Route emails to be managed as necessary (i.e.: Meeting Notes, Addendums & Meeting Minutes)
- Create and manage requests for information (RFI's) from Outlook