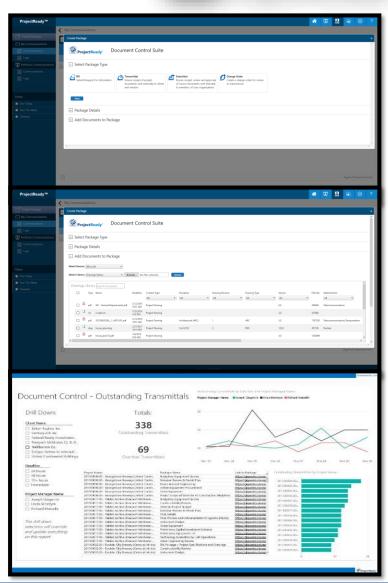

#### **Document Control**

#### **ProjectReady Central Document Control**

- Centrally manage & create RFI's, Transmittals, Submittals & Change
  Orders, securely delivered inside and outside your organization for
  review and approval
- Establish enterprise communication standards that are consistent, reliable and repeatable across every project throughout the enterprise
- Simplify the assembly of document packages across systems with an easy-to-use shopping cart experience
- Rich & comprehensive reporting across all enterprise document communications
- Consolidated, single view of the status of all key document communications
- Cover sheets for all document packages created automatically