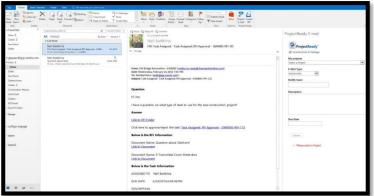

#### **Bringing it All Together in Outlook**

- Save attachments & emails to your Project Sites at the click of a button from Outlook
- Assign Tasks from emails to your Project sites directly from Outlook
- Maintain control of your project data by un-siloing emails, documents and correspondence from Outlook
- Drive Reporting and Analysis of your email and matters
- Tag & Route emails to be managed as necessary (i.e.: Meeting Notes, Addendums & Meeting Minutes)
- Create and manage requests for information (RFI's) from Outlook