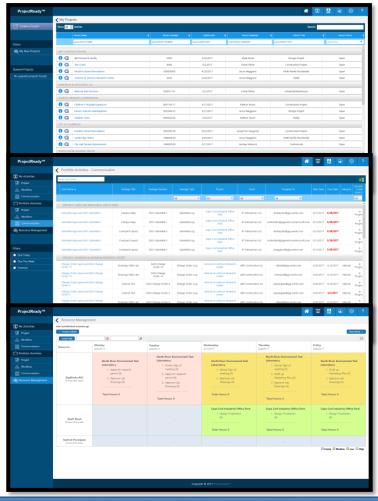

#### **ProjectReady Central Project Management**

- Be it one or a thousand projects, from a single location you can manage, edit and create ALL your projects, tasks, approvals, documents & resources
- Easily set site security and permissions for all your projects
   from one place driving secure internal & external collaboration
- Governed and secure creation of collaborative projects sites by business users
- Best practices information architecture built to scale automatically
- Bring together information from Project Accounting & Line of Business systems to one central interface for easy management
- Rich & comprehensive reporting across all projects, tasks & resources

#### **ProjectReady Central Document Control**

- Centrally manage & create RFI's, Transmittals, Submittals & Change
  Orders, securely delivered inside and outside your organization for
  review and approval
- Establish enterprise communication standards that are consistent, reliable and repeatable across every project throughout the enterprise
- Simplify the assembly of document packages across systems with an easy-to-use shopping cart experience
- Rich & comprehensive reporting across all enterprise document communications
- Consolidated, single view of the status of all key document communications
- Cover sheets for all document packages created automatically