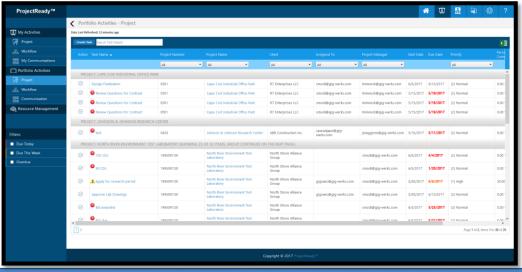

#### **ProjectReady Central Document Control**

- Centrally manage & create RFI's, Transmittals, Submittals & Change
  Orders, securely delivered inside and outside your organization for
  review and approval
- Establish enterprise communication standards that are consistent, reliable and repeatable across every project throughout the enterprise
- Simplify the assembly of document packages across systems with an easy-to-use shopping cart experience
- Rich & comprehensive reporting across all enterprise document communications
- Consolidated, single view of the status of all key document communications
- Cover sheets for all document packages created automatically