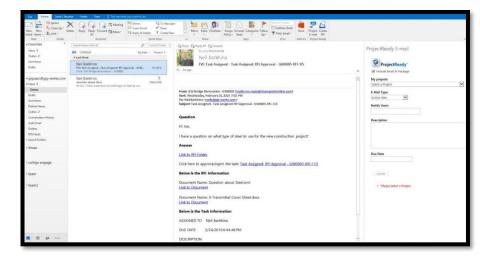

#### **Outlook Integration**

#### **Bringing it All Together in Outlook**

- Save attachments & emails to your Project Sites at the click of a button from Outlook
- Assign Tasks from emails to your Project sites directly from Outlook
- Maintain control of your project data by un-siloing emails, documents and correspondence from Outlook
- Drive Reporting and Analysis of your email and matters
- Tag & Route emails to be managed as necessary (i.e.: Meeting Notes, Addendums & Meeting Minutes)
- Create and manage requests for information (RFI's) from Outlook