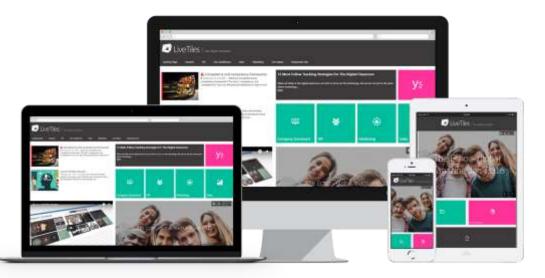

### LiveTiles Design

An all-in-one solution for content, collaboration and integrations. Create engaging sites on SharePoint, Office 365 and Azure.

Quickly build compelling solutions which drive communication, productivity, and engagement. LiveTiles easily integrates with many 3<sup>rd</sup> party systems making it truly an allin-one solution The foundation that unites your workplace and empowers your employees. LiveTiles Design and LiveTiles Bots for a beautiful AND smart workplace.

Drag and drop

friendly pages.

preconfigured tiles onto

a responsive canvas and

create modern, mobile-

### Simplicity

- No-code user experience (with extensibility)
- Information at a glance with one-click access
- Modern, mobile-friendly interface consistent across desktop, tablet and mobile views