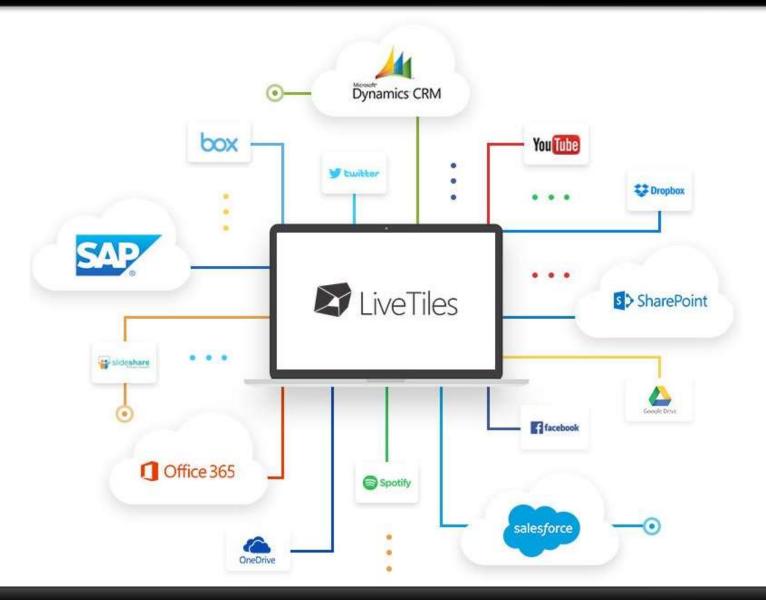

### LiveTiles Design

An all-in-one solution for content, collaboration and integrations. Create engaging sites on SharePoint, Office 365 and Azure.

Quickly build compelling solutions which drive communication, productivity, and engagement. LiveTiles easily integrates with many 3<sup>rd</sup> party systems making it truly an allin-one solution The foundation that unites your workplace and empowers your employees. LiveTiles Design and LiveTiles Bots for a beautiful AND smart workplace.