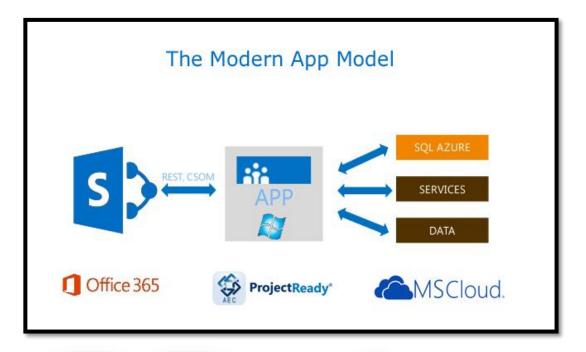

## **Applications & Office 365**

- SharePoint App Model
- Built for the Cloud & Office 365 to connect your data across the enterprise
- Sitting outside of SharePoint, Applications "call" to SharePoint's API via the modern app model
- Use platforms (NINTEX) to build apps quicker & easier to transform WSP's & legacy systems
- Satisfies the "Retail Effect"
- Eliminate capital expenditures & move to line item
- Easily Scale into the future