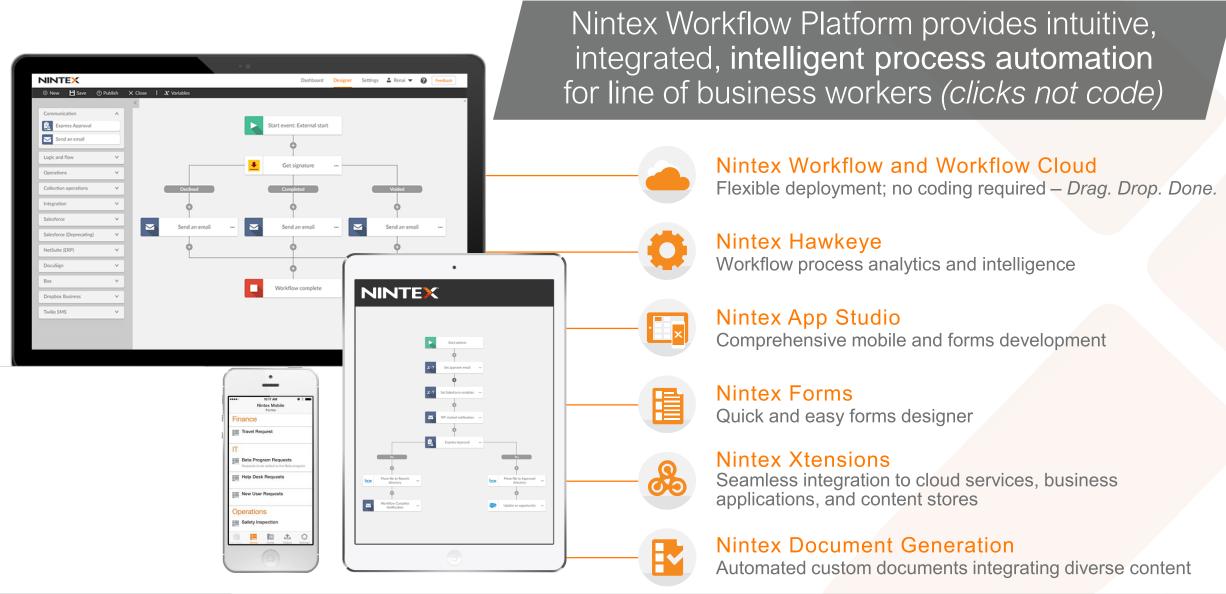

## Why Automate Processes with Nintex

- One Tool to Automate All your Business Processes Across **Departments & Use Cases**
- Driven By the Business User (No Code)
- Easily Repurpose your IP to Drive Efficiency
- Rapid Build and Deployment
- Easily Manage and Adapt to Change
- Connect seamlessly to Cloud Systems Including:

# Modernizing Processes with Nintex

# Nintex is the market leader in intelligent process automation for the enterprise

Leader in Digital Business Platforms

-Aragon Research

#1 in strategy for Digital Process
Automation Wave —Forrester Research