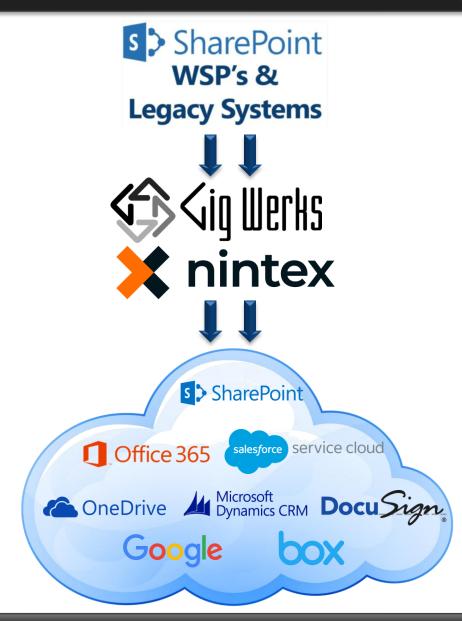

# Disadvantages of WSP's & Legacy Customizations

## Technology Limitations

- WSP's limit you to what versions of .NET used to build customizations and use of .NET in general
- Inability to use latest technology for development
- Complicates customizations in future releases of SharePoint and hybrid deployments
- Requires high level developers to maintain customizations
- Difficult to Scale
- Significant overhead in cataloguing & documenting inventory of WSP's

## Significant Risk

- WSP's can affect how other WSP's work which can destabilize your farm
- With WSP's & .NET apps deployed directly to SharePoint, represent risk & expense during upgrades
- Increased risk of destabilizing entire SharePoint through due to intrusive, low level integration on the farm level
- Unintended negative effects on sites customizations were not targeted for
- Degradation of farm level performance
- Farm level customizations in WSP's that fail can cause SharePoint outages
- Difficult to remove from an environment

# DOES NOT WORK IN THE CLOUD OR HYBRID ENVIRONMENTS

## Why Automate Processes with Nintex

- One Tool to Automate All your Business Processes Across **Departments & Use Cases**
- Driven By the Business User (No Code)
- Easily Repurpose your IP to Drive Efficiency
- Rapid Build and Deployment
- Easily Manage and Adapt to Change
- Connect seamlessly to Cloud Systems Including:

# Modernizing Processes with Nintex