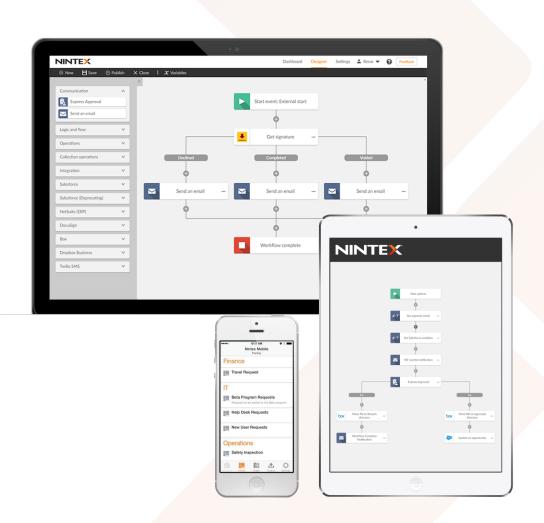

## Why Automate Processes with Nintex

- One Tool to Automate All your Business Processes Across **Departments & Use Cases**
- Driven By the Business User (No Code)
- Easily Repurpose your IP to Drive Efficiency
- Rapid Build and Deployment
- Easily Manage and Adapt to Change
- Connect seamlessly to Cloud Systems Including:

# Modernizing Processes with Nintex

#### **Agile Solution Build**

Intelligent Process
Automation with Modern
Tools (Nintex) connecting
content across the enterprise

## **Live Demonstration**

Building Automated Processes and Connecting Systems Easily with Nintex

Jesse McHargue Nintex Technical Evangelist