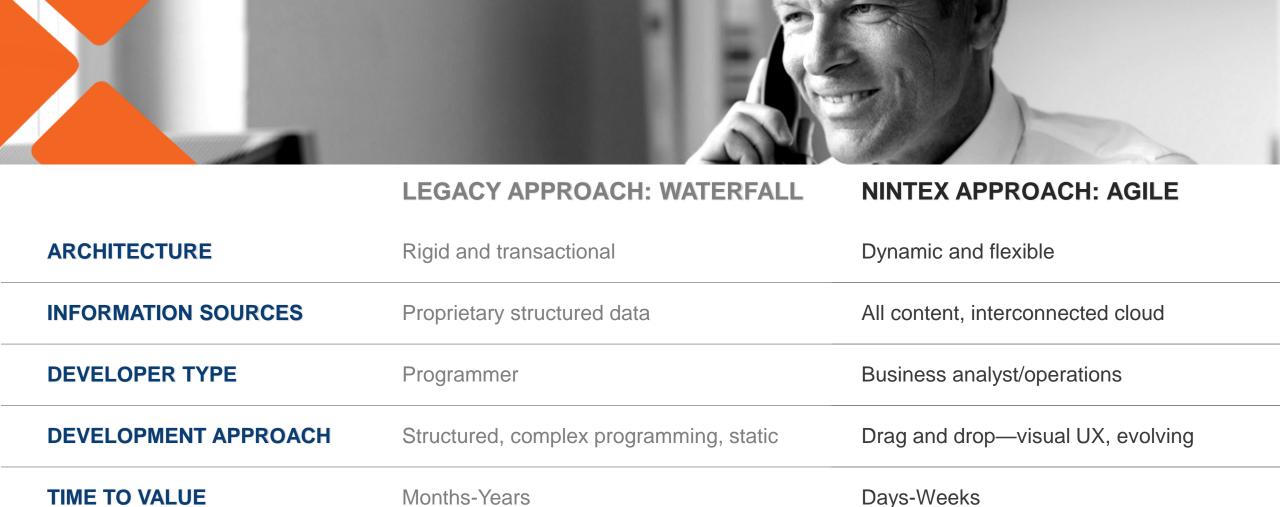

# The Nintex Approach: Agile Vs. Waterfall

Targeted, controlled users

**REACH AND BENEFITS** 

Expansive, inclusive, and viral