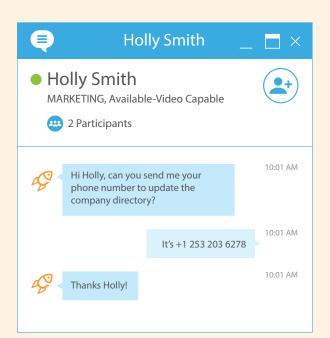

## How does it work?

Hyperfish monitors your directory for information that is missing, incorrect or out of date. Using next generation technology, Hyperfish starts a conversation with each user making it super easy for them to update their information by:

- Breaking up requests into small, bite size pieces
- Finding the best way and time to initiate contact
- Enabling users to respond to requests via email and instant messaging
- Offering an easy to use mobile-friendly interface
- Providing suggestions based on information found in Email,
  LinkedIn and other data sources