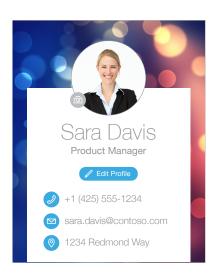

Hyperfish enables organizations to automatically identify and populate missing information in Active Directory, quickly and easily.