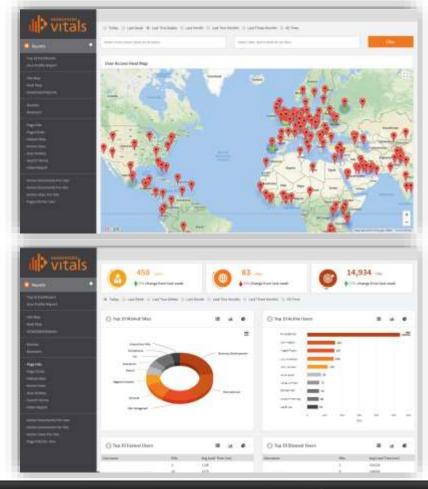

# **Actionable SharePoint Analytics**

### **Actionable Analytics for SharePoint & Office 365**

- Improve governance, user adoption, security & compliance
- Current and historic SharePoint site usage stats
- With one click, access to reports tailored to suit your requirements
- Geographical SharePoint usage map to see where your environment is being accessed
- Analytics for all versions of SharePoint whether online or on-premise
- Singe view of users (or groups) including external users
- Know what devices & browsers are being used across SharePoint & Office 365
- Easy view into the most active content & most searched terms across environments
- E-mails containing comparison SharePoint usage reports so you can monitor changes and overall user adoption stats
- And Much More...