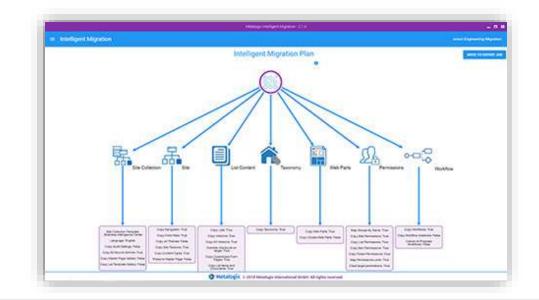

#### **Metalogix Intelligent Migration**

Analyze your environment prior to any migration efforts and leverage a user-friendly wizard interface that assesses and migrates your content with maximum throughput. SharePoint admins can easily understand the desired end-state of their environment and implement that vision with a successful migration strategy.