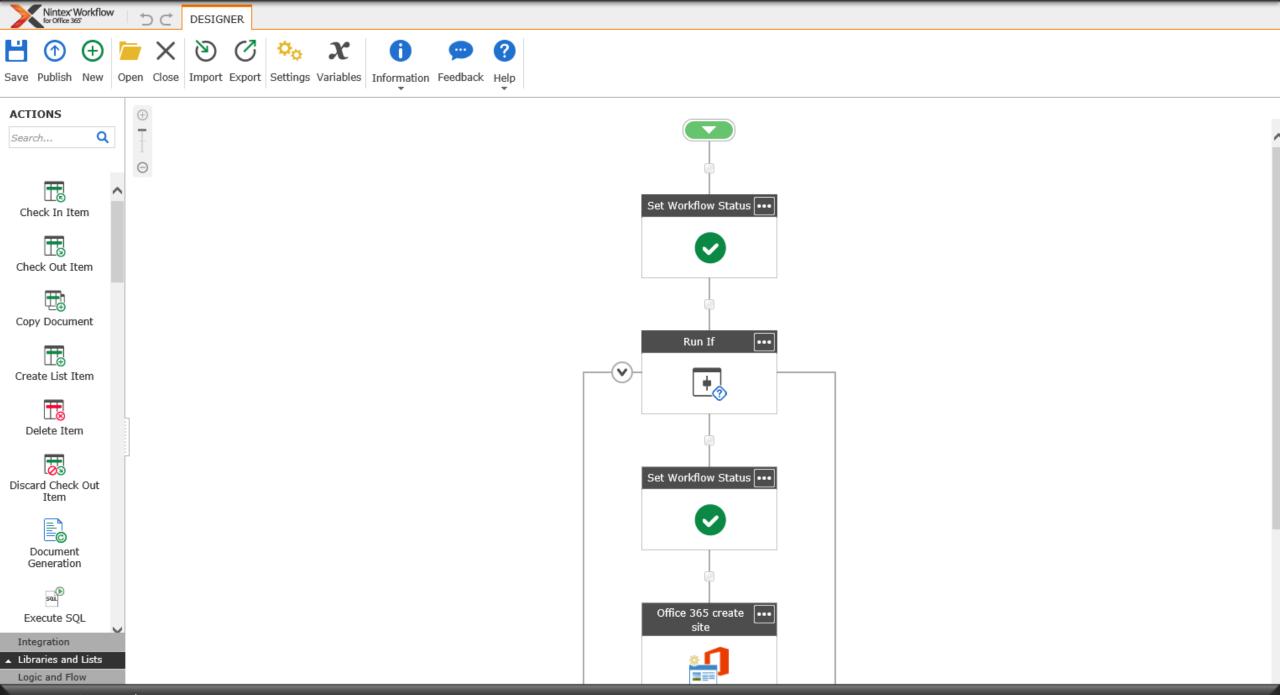

### Legal Review for Financial Services

Investor initiates new investment account Investor identifies legal review team during setup Nintex orchestrates creation of extranet and notification to legal review team

How we built it