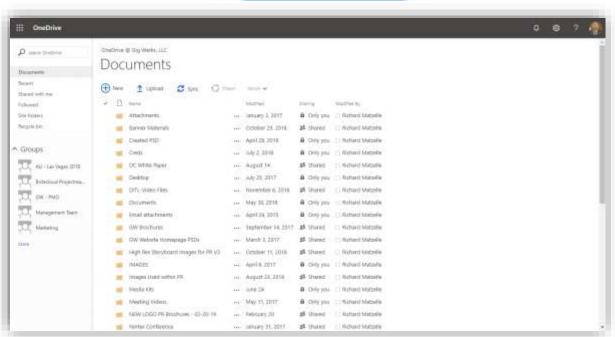

## Which Platform to Use?

Which Platform – SharePoint

#### Best Use

- Shared system of record
- Official copy, templates
- Company-wide
- Secure documents
- Configurable user experience

#### Governance

- Fully governable
- Set permissions
- Maintain audit trails
- Apply policies for retention and disposal of documents

Which Platform – OneDrive

#### **Best Use**

- Personal content
- Working copy
- Safe place to keep private content for yourself
- Significant storage volume for yourself
- On the go portability

#### Governance

- Intention is not that it is structured or governed
- Governable with integration into active directory
- Administrator of the tenant can govern access

Which Platform – Microsoft Teams