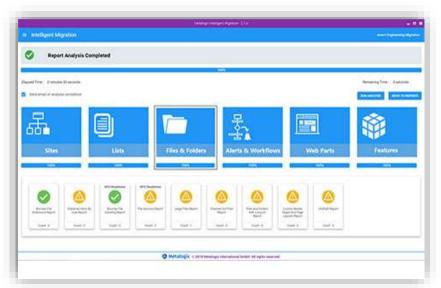

#### **Metalogix Intelligent Migration**

Analyze your environment prior to any migration efforts and leverage a user-friendly wizard interface that assesses and migrates your content with maximum throughput. SharePoint admins can easily understand the desired end-state of their environment and implement that vision with a successful migration strategy.