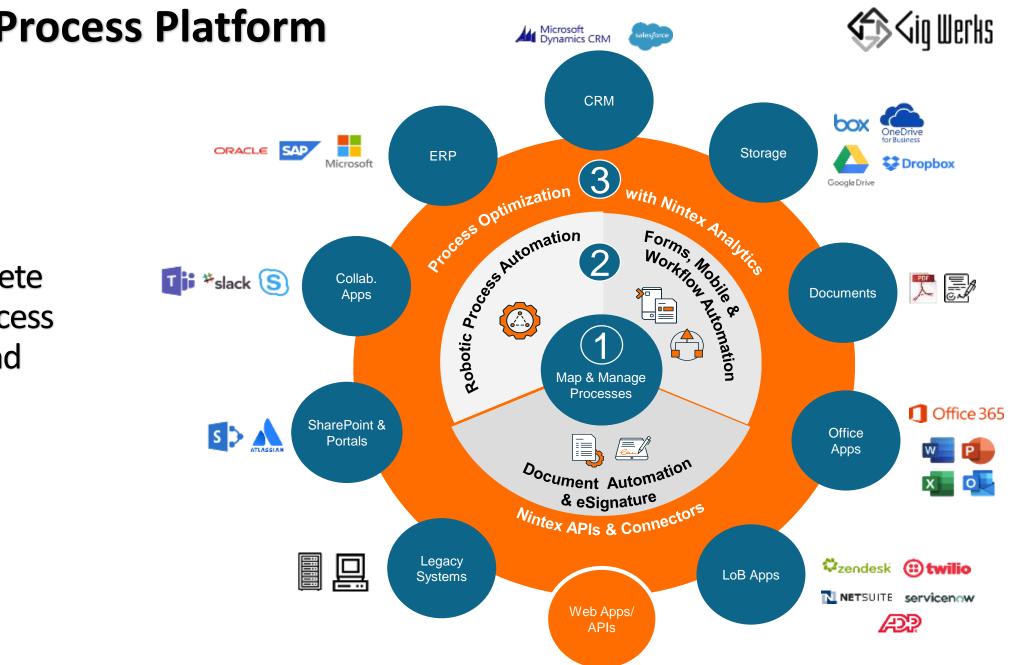

### **The Nintex Process Platform**

The most complete platform for process management and automation

# The most complete platform for process management and automation nintex

Advanced Workflow Automate business processes quickly and

easily

SAD

ORACLE

Forms and Mobile Apps Design

sophisticated forms for users in office and on-the-go

DocGen® Create documents quickly and easily Can

Nintex Sign™ powered by Adobe Sign Sign documents through signaturebased workflows

Xtensions™ Framework Connect business apps

you use everyday into your workflow Process Intelligence Understand your process portfolio with workflow analytics

Nintex Foxtrot RPA Drive speed and volume by mimicking most human-

computer

interactions

Microsoft

Dvnamics 365

t Tj 🛚

servicenow