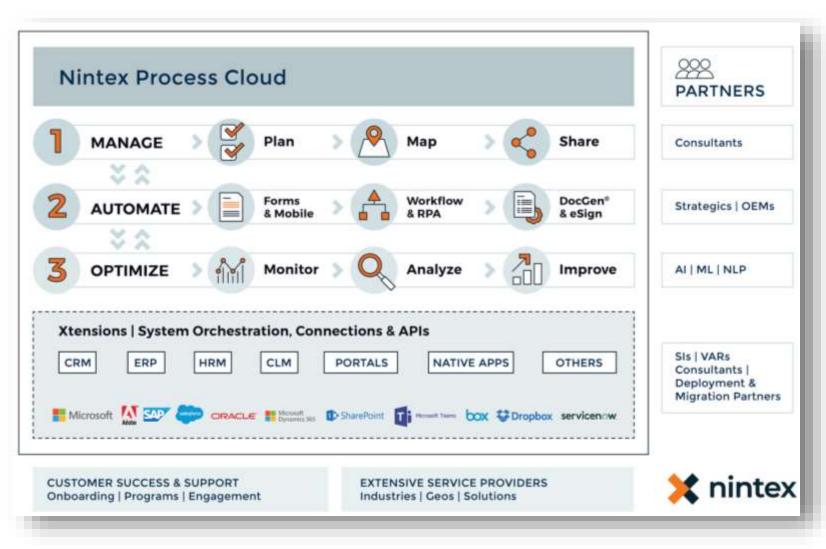

### **The Nintex Process Platform**

The most complete platform for process management and automation

# The most complete platform for process management and automation nintex

Advanced Workflow Automate business processes quickly and

easily

SAD

ORACLE

Forms and Mobile Apps Design

sophisticated forms for users in office and on-the-go

DocGen® Create documents quickly and easily Can

Nintex Sign™ powered by Adobe Sign Sign documents through signaturebased workflows

Xtensions™ Framework Connect business apps

you use everyday into your workflow Process Intelligence Understand your process portfolio with workflow analytics

Nintex Foxtrot RPA Drive speed and volume by mimicking most human-

computer

interactions

Microsoft

Dvnamics 365

t Tj 🛚

servicenow