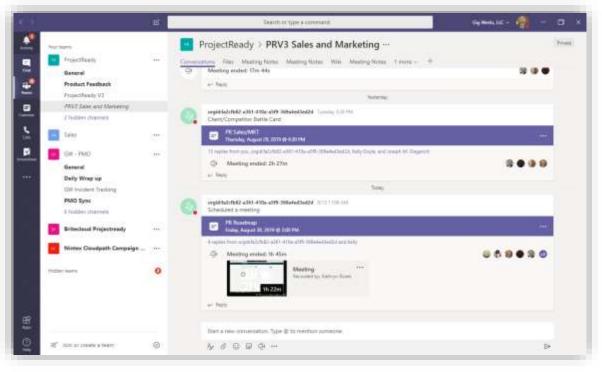

### **Use Case**

### Legal Review for Financial Services

Investor initiates new investment account Investor identifies legal review team during setup Nintex orchestrates creation of extranet and notification to legal review team

How we built it